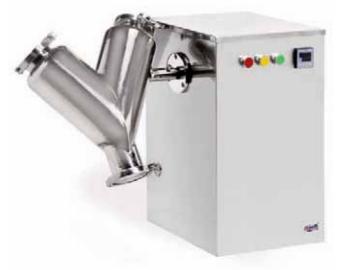

# V solid mixer homogeneizer "VS-5" and "VS-8"

#### **APPLICATIONS**

For the use in pharmaceutical, chemistry and alimentary industry.

For powder, granulated and small concentrated batches that are sent to the production plant after being investigated in laboratory.

#### **FEATURES**

Made of stainless steel AISI 304.

It have two loading entrances in V and an unloading hole which is protected with isolated covers with silicon gaskets.

Engine group with shaking device at a constant speed of 18 rpm.

## **CONTROL PANEL**

Start button. Stop button. Container positioner button. Timer from 1 to 99,9h.

#### **MODELS**

| Model | Part no. | Volume<br>Liters | Load capacity (50%)<br>Liters | RPM | Height / Width / Dej<br>(external cm) | oth Power<br>W | Weight<br>Kg |
|-------|----------|------------------|-------------------------------|-----|---------------------------------------|----------------|--------------|
| VS-5  | 5810100  | 5                | 2,5                           | 18  | 58 72 37                              | 550            | 47           |
| VS-8  | 5810101  | 8                | 4                             | 18  | 64 81 37                              | 550            | 52           |