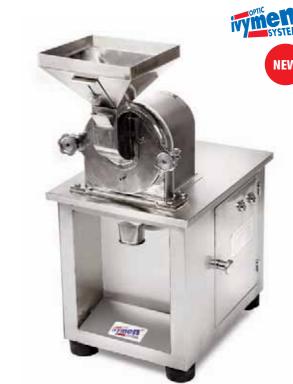

# Multifunctional grinding mill "TR-20" FOR CRASHING AND SHEARING

## **APLICATIONS**

For a wide range of products grinding, solid, fragile, soft and semi-hard ones. For the use in pharmaceutical, chemistry and alimentary industry in general.

#### **FEATURES**

Made of stainless steel AISI 304.

Device for different kind of easily changeable sieves. From 0,12 mm Ø to 0,80 mm Ø. It is supplied with a sieve of  $0.18 \text{ mm } \emptyset$ .

| Model | Part No. | Capacity<br>Kg / h | Db | RPM  | Measures (cm)<br>Height./ Width. / Depth. |    | Power<br>Kw | Weight<br>Kg |    |
|-------|----------|--------------------|----|------|-------------------------------------------|----|-------------|--------------|----|
| TR-20 | 5810000  | 10 a 30            | 85 | 4200 | 70                                        | 40 | 80          | 2.2          | 85 |

Device for an easy sieve insertion.