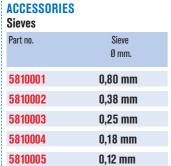

#### **FEATURES**

Made of stainless steel AISI 304.

Device for different kind of easily changeable sieves. From 0,12 mm Ø to 0,80 mm Ø. It is supplied with a sieve of  $0.18 \text{ mm } \emptyset$ .

| Model | Part No. | Capacity<br>Kg / h | Db | RPM  | Measures (cm)<br>Height./ Width. / Depth. |    | Power<br>Kw | Weight<br>Kg |    |
|-------|----------|--------------------|----|------|-------------------------------------------|----|-------------|--------------|----|
| TR-20 | 5810000  | 10 a 30            | 85 | 4200 | 70                                        | 40 | 80          | 2.2          | 85 |